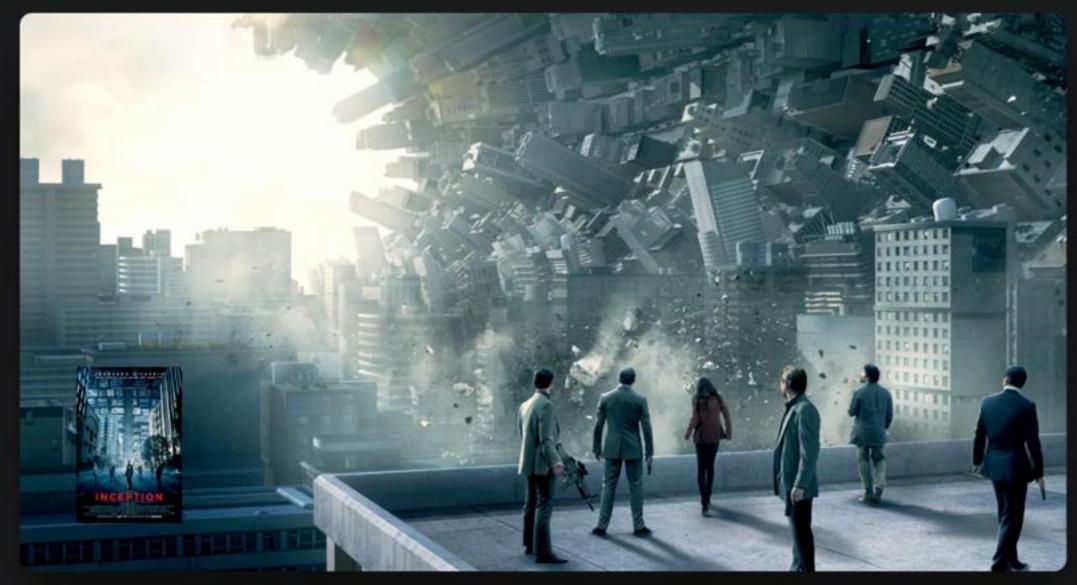

### Inception

Sci-fi 140 min. 2010 A thief, who steals corporate secrets through the use of dream-sharing technology, is given the inverse task of planting an idea into the mind of a CEO.