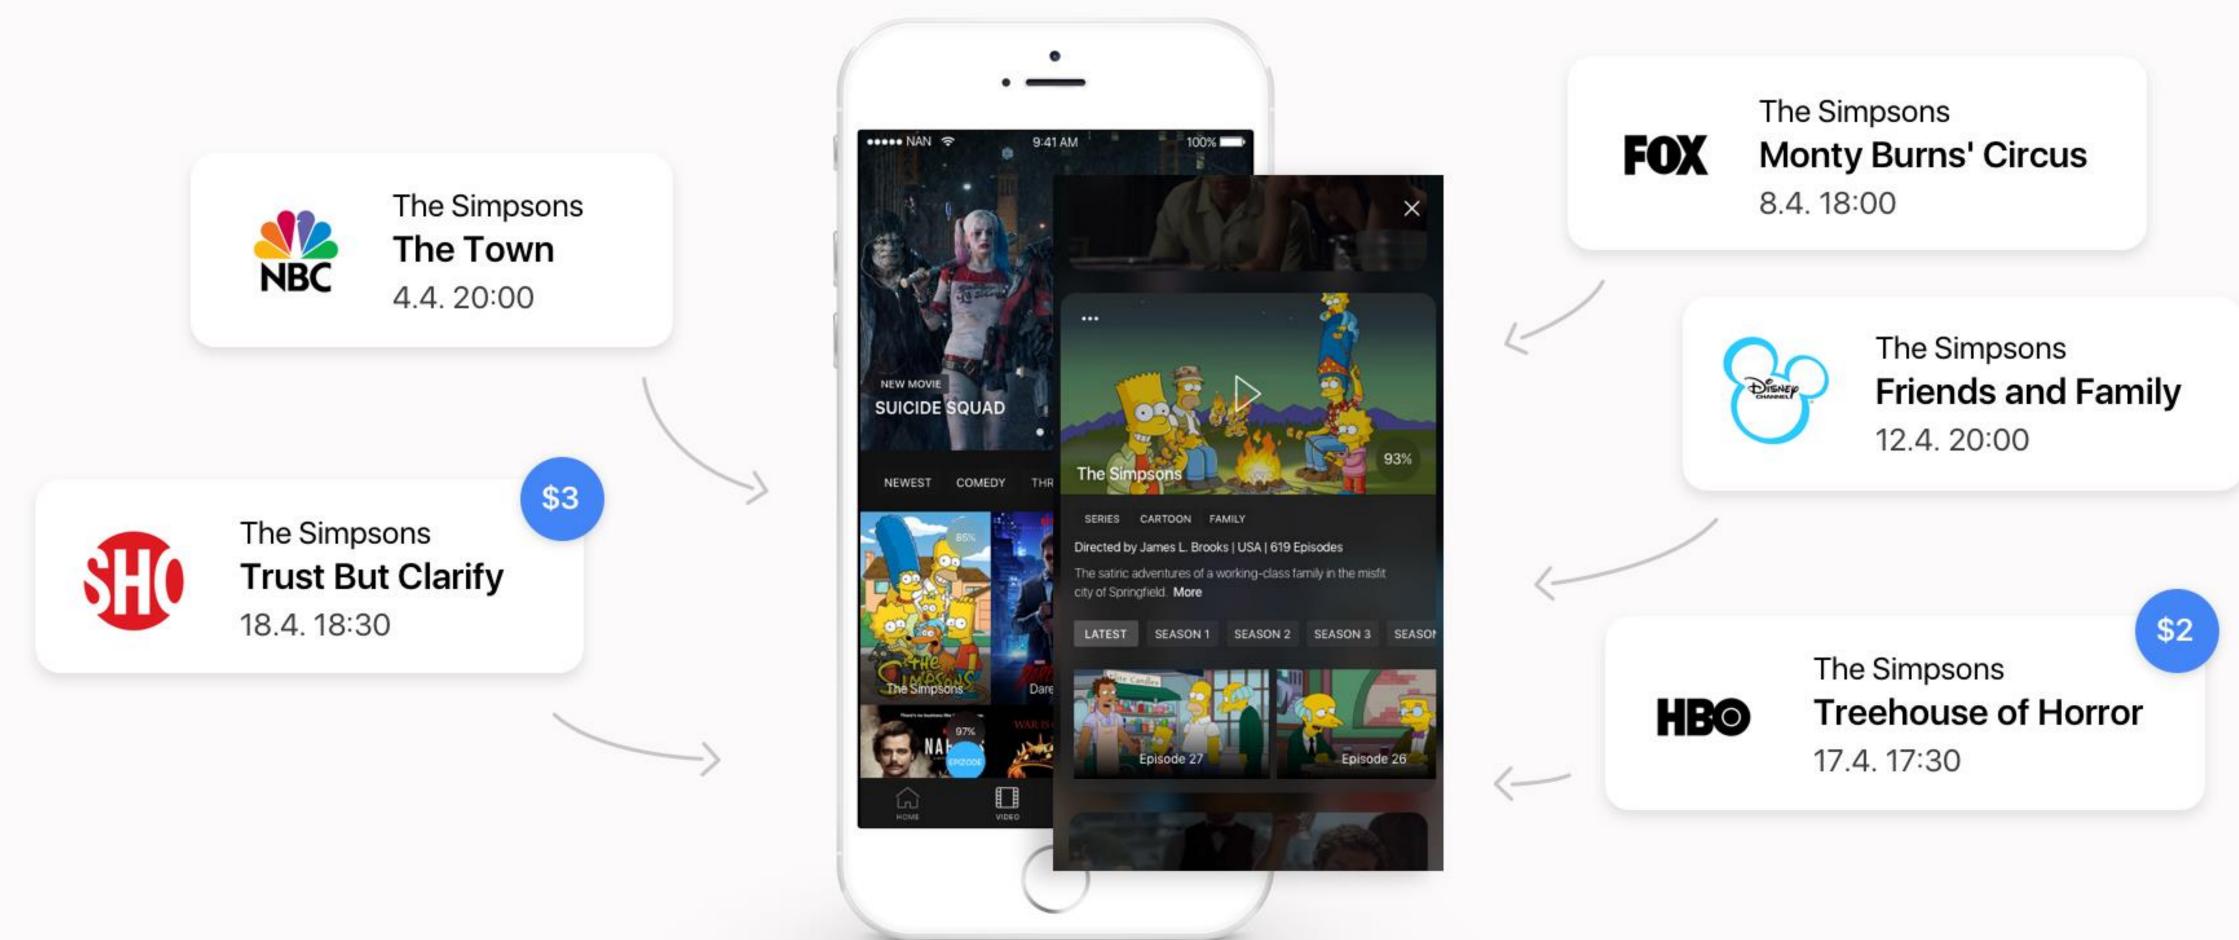

RCH



### House of Cards: Chapter 56

Season 3 Episode 10 2012 In the midst of uncertainty, suspected Russian forces take over an American station in Antarctica. Meanwhile, a damaging news leak could hurt Frank.

### Dexter: Blind Cards are Evil

Season 3 Episode 10 2012 Long buried secrets finally emerge as someone has been playing a very long game indeed. Sherlock and John face





### HOME VIDEO



### Because you liked Matrix



You may like

# TELEVISION

### SEARCH

### Inception

Sci-fi 140 min. 2010 A thief, who steals corporate secrets through the use of dream-sharing technology, is given the inverse task of planting an idea into the mind of a CEO.



### Martian

Action 90 min. 2016 Long buried secrets finally emerge as





### Mad Max: Road of Fury

\$3

18.4.18:30

FOX











## HOME VIDEO



### TELEVISION SEARCH

| RTL         | Holby City<br>16:55                  | <image/> | House of Cards, Episode<br>17:45         | You've Been Framed! Guilty G<br>19:00 |
|-------------|--------------------------------------|----------|------------------------------------------|---------------------------------------|
| MTV         | Inside the Factory<br>16:30 RECORDED |          | <b>Finding Dory</b><br>17:55             | Excluded at Seven<br>19:20            |
| NBC         | Midsomer Murders<br>15:55            |          | Drive<br>17:30 favourite                 | The Hangover (2009)<br>18:40          |
| Eurosport   | Golf Course<br>16:45                 |          | <b>Footbal Hour</b><br>17:50             | Barcelona Footbal Team Con<br>19:10   |
| CO<br>R