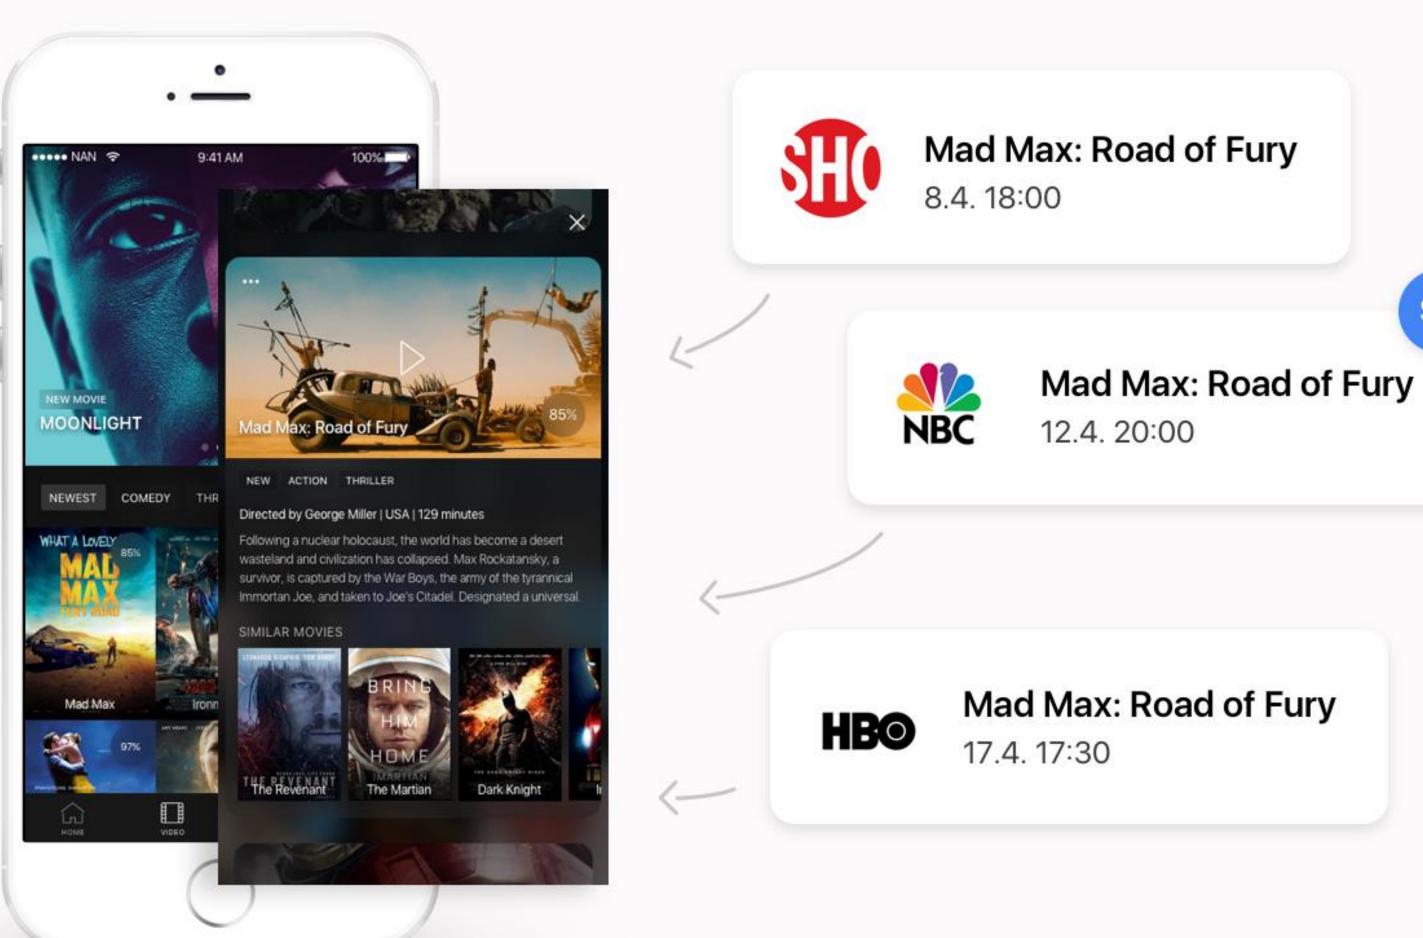

SEARCH



### House of Cards: Chapter 56

Season 3 Episode 10 2012 In the midst of uncertainty, suspected Russian forces take over an American station in Antarctica. Meanwhile, a damaging news leak could hurt Frank.

### Dexter: Blind Cards are Evil

Season 3 Episode 10 2012 Long buried secrets finally emerge as someone has been playing a very long game indeed. Sherlock and John face





### HOME VIDEO



### Because you liked Matrix



You may like

# TELEVISION

### SEARCH

### Inception

Sci-fi 140 min. 2010 A thief, who steals corporate secrets through the use of dream-sharing technology, is given the inverse task of planting an idea into the mind of a CEO.



### Martian

Action 90 min. 2016 Long buried secrets finally emerge as





### Mad Max: Road of Fury

\$3

18.4.18:30

FOX











## HOME VIDEO



### TELEVISION SEARCH

| RTL         | Holby City<br>16:55                  | <image/> | House of Cards, Episode<br>17:45         | You've Been Framed! Guilty G<br>19:00 |
|-------------|--------------------------------------|----------|------------------------------------------|---------------------------------------|
| MTV         | Inside the Factory<br>16:30 RECORDED |          | <b>Finding Dory</b><br>17:55             | Excluded at Seven<br>19:20            |
| NBC         | Midsomer Murders<br>15:55            |          | Drive<br>17:30 favourite                 | The Hangover (2009)<br>18:40          |
| Eurosport   | Golf Course<br>16:45                 |          | <b>Footbal Hour</b><br>17:50             | Barcelona Footbal Team Con<br>19:10   |
| CO<