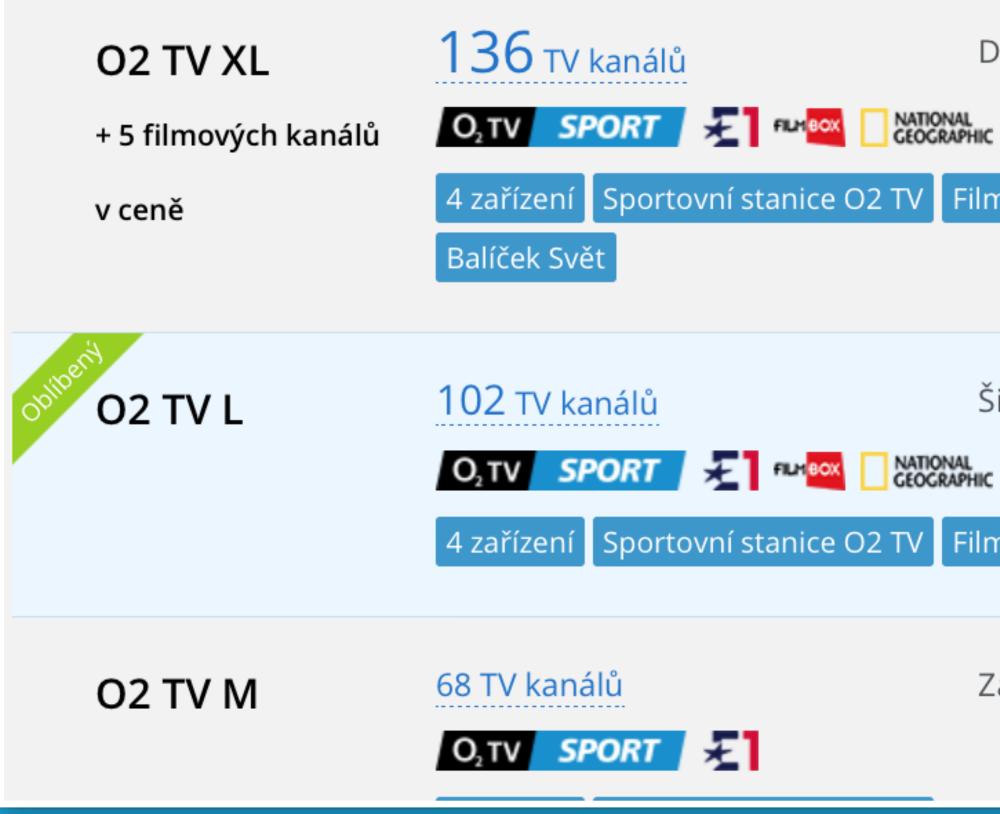

# 136 channels with 7 days history + 1000 titles on demand

# 171 channels with 7 days history + 600 titles on demand

| TOP |                                | Programy                                                 | Vybrané kanály                                                                                              |
|-----|--------------------------------|----------------------------------------------------------|-------------------------------------------------------------------------------------------------------------|
|     | T-Mobile TV<br><b>Základ</b>   | 97 programů ∽<br>(29 v HD)<br>399 Kč měs.                | Disney Channel, National<br>Geographic, Eurosport 1,<br>Eurosport 2, MTV, Film+ HD                          |
|     | T-Mobile TV<br><b>Standard</b> | 136 programů ∽<br>(42 v HD)<br>499 Kč měs.               | History HD, Cartoon<br>Network, VH1,<br>Dorcel TV HD, FilmBox<br>Premium HD, Golf Channel                   |
|     | T-Mobile TV<br><b>Premium</b>  | <b>171 programů ∽</b><br>(50 v HD)<br><b>899 Kč</b> měs. | HBO HD, Cinemax HD,<br>Crime and Investigation,<br>Extreme Sports Channel,<br>Megamax, Travel<br>Channel HD |
|     |                                |                                                          |                                                                                                             |