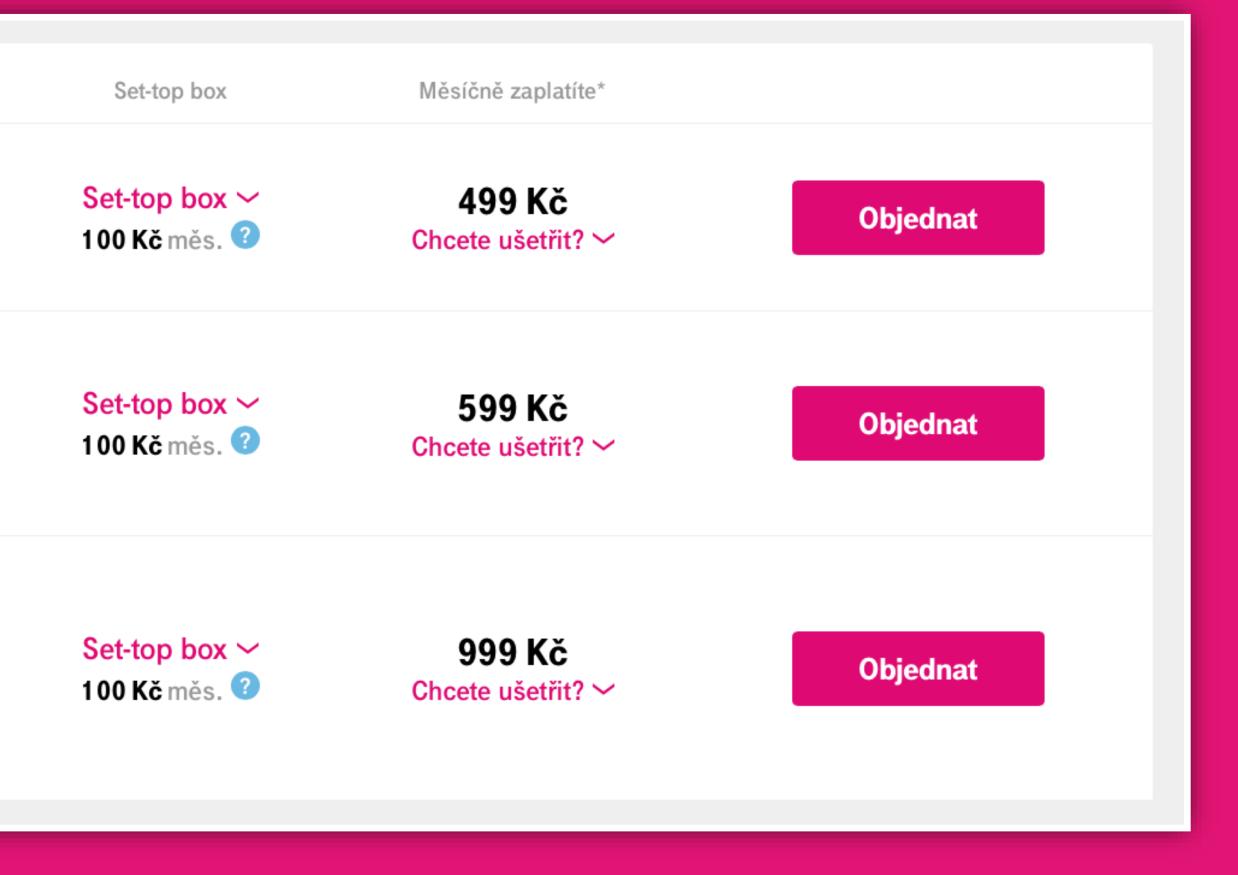

# How do video services look like?

| Digitální televize bez kompromisů<br><b>COMPONITOR HBO HBO HBO HBO HBO HBO HBO MO</b><br><b>HUSTLER</b><br>mové kanály Kino balíček Kanály pro dospělé | 749 Kč/měs.<br>Objednat        |
|--------------------------------------------------------------------------------------------------------------------------------------------------------|--------------------------------|
| široká nabídka kanálů za super cenu<br>c 🏹<br>mové kanály                                                                                              | <b>399 Kč/měs.</b><br>Objednat |
| Základní nabídka digitální TV                                                                                                                          | 299 Kč/měs.<br>Obiodpat        |
|                                                                                                                                                        |                                |