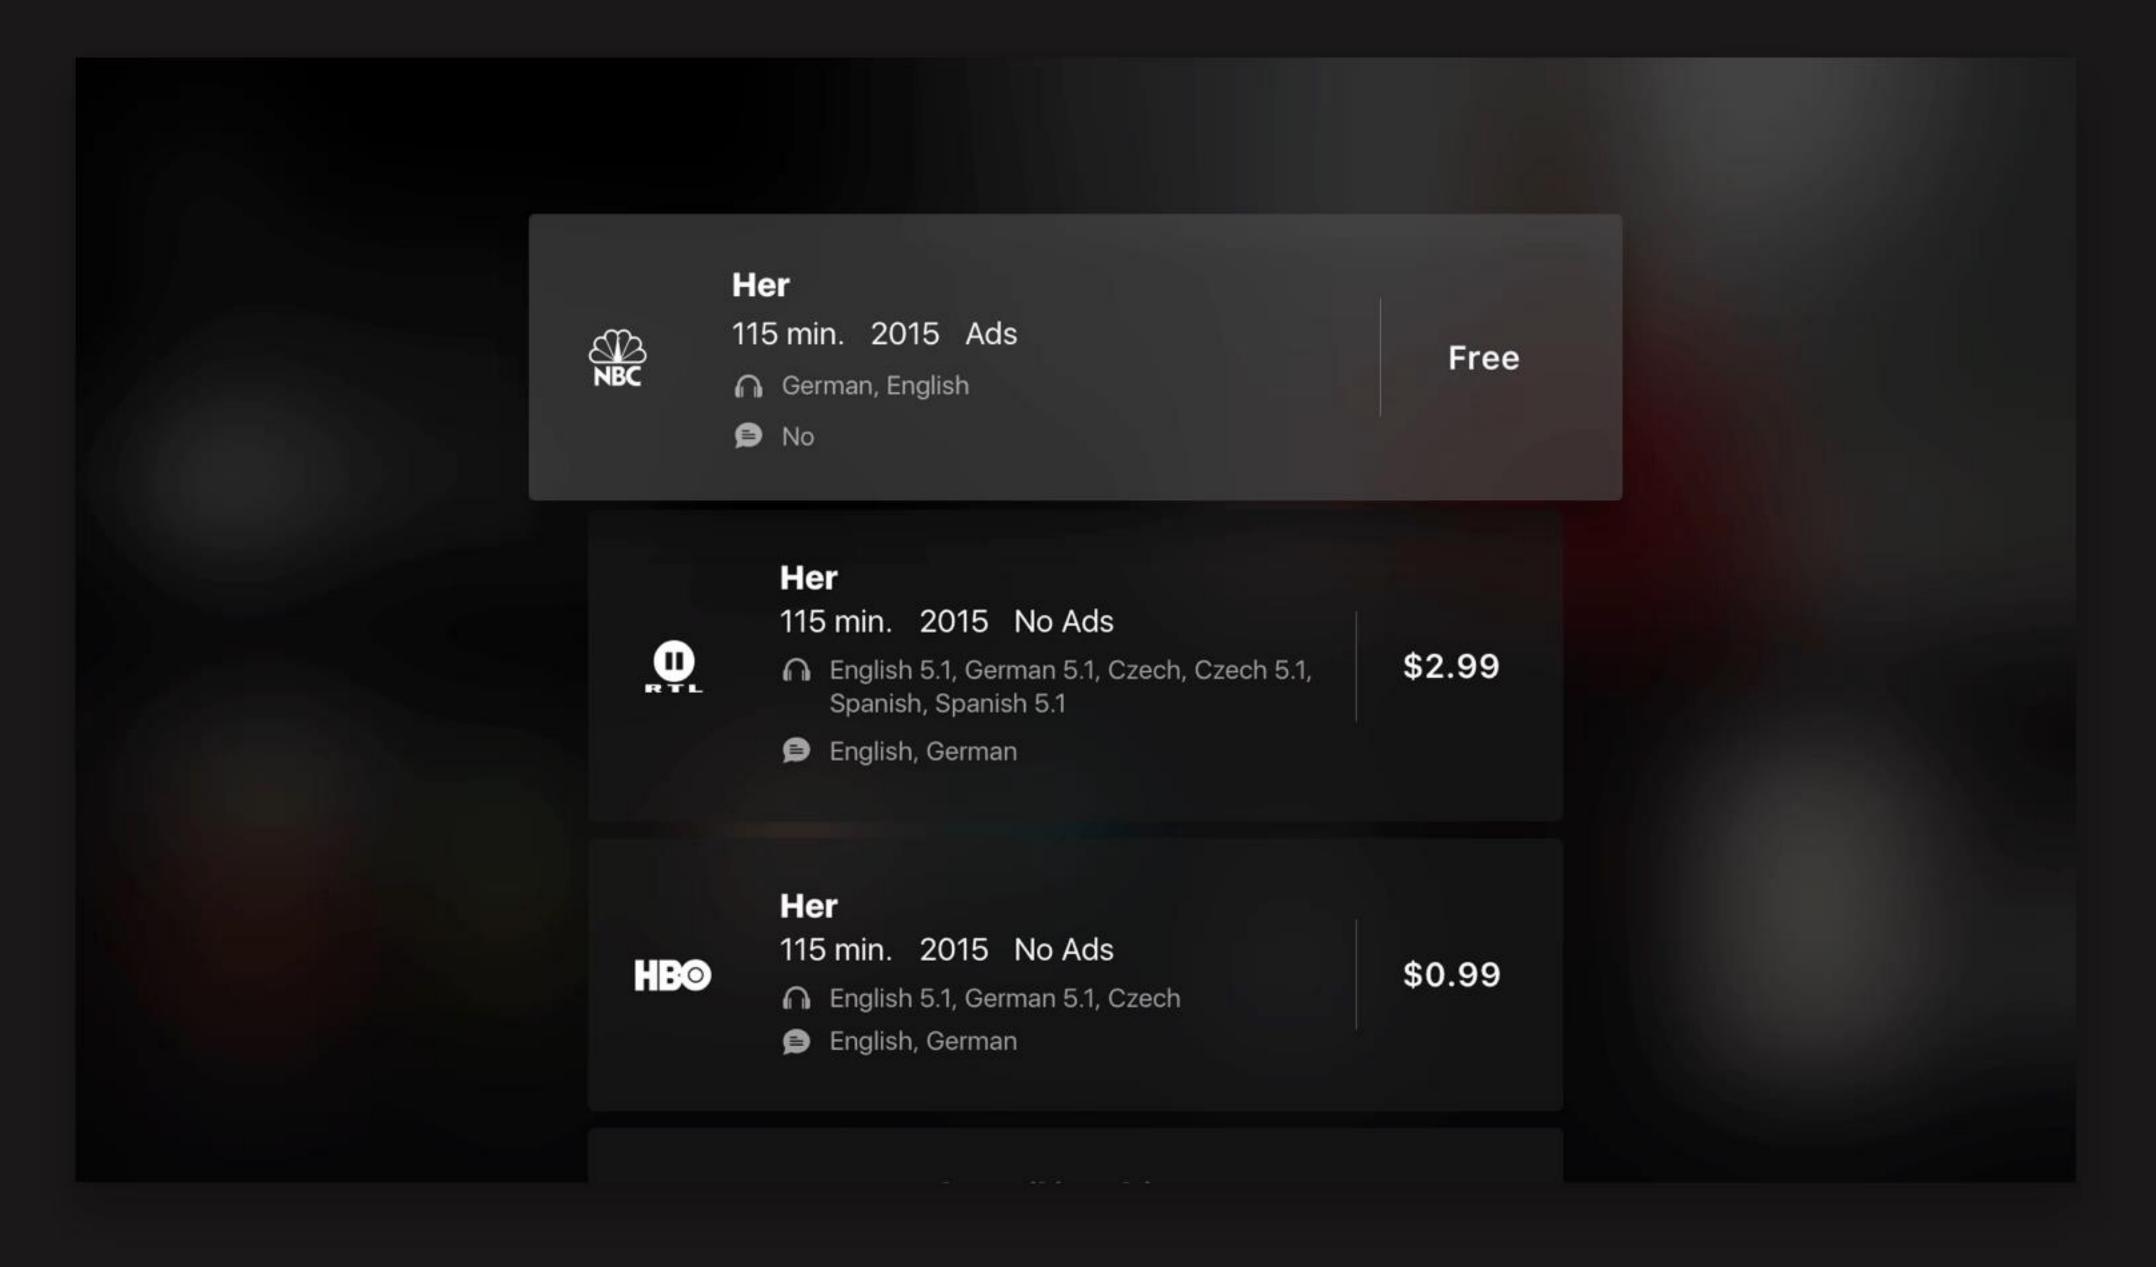

ards: Chapter 56

Season 3 Episode 10 2012 In the midst of uncertainty, suspected Russian forces take over an American station in Antarctica. Meanwhile, a damaging news leak could hurt Frank.

### Dexter: Blind Cards are Evil

Season 3 Episode 10 2012 Long buried secrets finally emerge as someone has been playing a very long game indeed. Sherlock and John face





### HOME VIDEO



### Because you liked Matrix



You may like

# TELEVISION

### SEARCH

### Inception

Sci-fi 140 min. 2010 A thief, who steals corporate secrets through the use of dream-sharing technology, is given the inverse task of planting an idea into the mind of a CEO.



### Martian

Action 90 min. 2016 Long buried secrets finally emerge as





### Mad Max: Road of Fury

\$3

18.4.18:30

FOX











## HOME VIDEO



### TELEVISION SEARCH

| RTL         | Holby City<br>16:55                  | <image/> | House of Cards, Episode<br>17:45         | You've Been Framed! Guilty G<br>19:00 |
|-------------|--------------------------------------|----------|------------------------------------------|---------------------------------------|
| MTV         | Inside the Factory<br>16:30 RECORDED |          | <b>Finding Dory</b><br>17:55             | Excluded at Seven<br>19:20            |
| NBC         | Midsomer Murders<br>15:55            |          | Drive<br>17:30 favourite                 | The Hangover (2009)<br>18:40          |
| Eurosport   | Golf Course<br>16:45                 |          | <b>Footbal Hour</b><br>17:50             | Barcelona Footbal Team Con<br>19:10   |
| CO<br>RTL 2 | Two and a Half