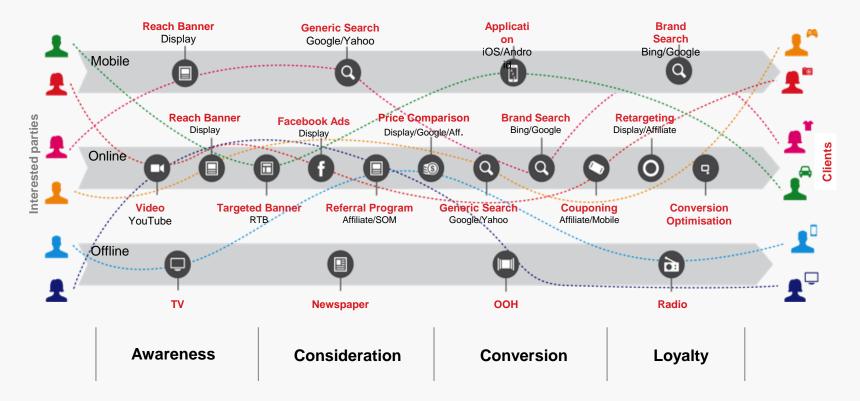

### **Customer Journey**

Marketing is no longer about single channels and tools

# Mutli channel path to purchase