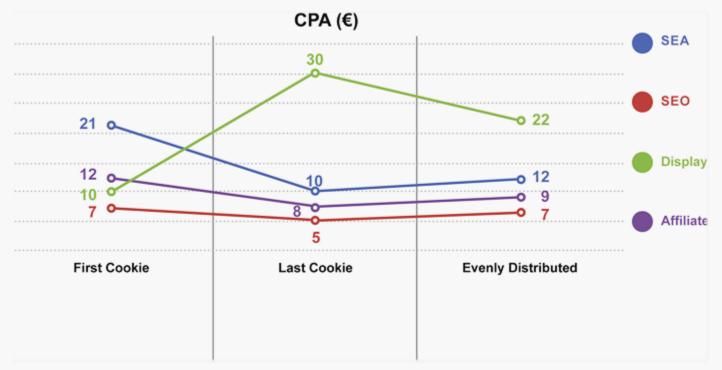

# Which attribution model is the right one?

Using individual modelling to define how much each touch point exactly contributed to the conversion - optimize budget allocation