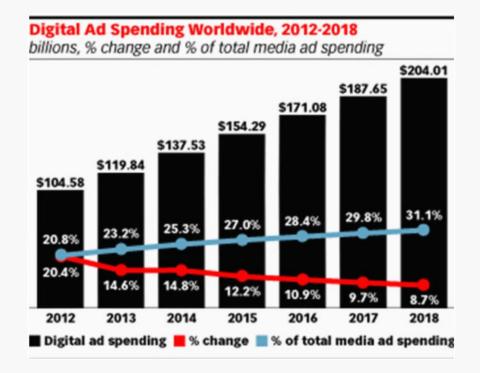

# Development digital Ad Spend World Wide - 138 billion USD

- Total digital ad spend to hit 140 billion USD in 2014
- Total digital ad spend is app
  25% of total ad spend
- 2014 growth rate is 15%
- Double digit growth for digital untill 2017

### **Development digital Ad Spend WE and EE**

| <b>Digital Ad</b> | Spending | Worldwide, | by R | egion, | 2011-2017 |
|-------------------|----------|------------|------|--------|-----------|
| billions          |          |            |      |        |           |

| will of the control o |         |         |         |         |         |         |         |
|--------------------------------------------------------------------------------------------------------------------------------------------------------------------------------------------------------------------------------------------------------------------------------------------------------------------------------------------------------------------------------------------------------------------------------------------------------------------------------------------------------------------------------------------------------------------------------------------------------------------------------------------------------------------------------------------------------------------------------------------------------------------------------------------------------------------------------------------------------------------------------------------------------------------------------------------------------------------------------------------------------------------------------------------------------------------------------------------------------------------------------------------------------------------------------------------------------------------------------------------------------------------------------------------------------------------------------------------------------------------------------------------------------------------------------------------------------------------------------------------------------------------------------------------------------------------------------------------------------------------------------------------------------------------------------------------------------------------------------------------------------------------------------------------------------------------------------------------------------------------------------------------------------------------------------------------------------------------------------------------------------------------------------------------------------------------------------------------------------------------------------|---------|---------|---------|---------|---------|---------|---------|
|                                                                                                                                                                                                                                                                                                                                                                                                                                                                                                                                                                                                                                                                                                                                                                                                                                                                                                                                                                                                                                                                                                                                                                                                                                                                                                                                                                                                                                                                                                                                                                                                                                                                                                                                                                                                                                                                                                                                                                                                                                                                                                                                | 2011    | 2012    | 2013    | 2014    | 2015    | 2016    | 2017    |
| North America                                                                                                                                                                                                                                                                                                                                                                                                                                                                                                                                                                                                                                                                                                                                                                                                                                                                                                                                                                                                                                                                                                                                                                                                                                                                                                                                                                                                                                                                                                                                                                                                                                                                                                                                                                                                                                                                                                                                                                                                                                                                                                                  | \$34.58 | \$39.70 | \$45.44 | \$51.05 | \$56.24 | \$61.31 | \$65.59 |
| Asia-Pacific                                                                                                                                                                                                                                                                                                                                                                                                                                                                                                                                                                                                                                                                                                                                                                                                                                                                                                                                                                                                                                                                                                                                                                                                                                                                                                                                                                                                                                                                                                                                                                                                                                                                                                                                                                                                                                                                                                                                                                                                                                                                                                                   | \$22.40 | \$30.58 | \$33.76 | \$37.77 | \$41.78 | \$45.83 | \$50.18 |
| Western<br>Europe                                                                                                                                                                                                                                                                                                                                                                                                                                                                                                                                                                                                                                                                                                                                                                                                                                                                                                                                                                                                                                                                                                                                                                                                                                                                                                                                                                                                                                                                                                                                                                                                                                                                                                                                                                                                                                                                                                                                                                                                                                                                                                              | \$23.51 | \$25.76 | \$28.39 | \$31.37 | \$33.79 | \$36.09 | \$38.25 |
| Central &<br>Eastern Europe                                                                                                                                                                                                                                                                                                                                                                                                                                                                                                                                                                                                                                                                                                                                                                                                                                                                                                                                                                                                                                                                                                                                                                                                                                                                                                                                                                                                                                                                                                                                                                                                                                                                                                                                                                                                                                                                                                                                                                                                                                                                                                    | \$2.87  | \$3.70  | \$4.55  | \$5.28  | \$5.97  | \$6.50  | \$7.03  |
| Latin America                                                                                                                                                                                                                                                                                                                                                                                                                                                                                                                                                                                                                                                                                                                                                                                                                                                                                                                                                                                                                                                                                                                                                                                                                                                                                                                                                                                                                                                                                                                                                                                                                                                                                                                                                                                                                                                                                                                                                                                                                                                                                                                  | \$2.48  | \$3.39  | \$4.11  | \$5.29  | \$6.18  | \$7.23  | \$8.27  |
| Middle East &<br>Africa                                                                                                                                                                                                                                                                                                                                                                                                                                                                                                                                                                                                                                                                                                                                                                                                                                                                                                                                                                                                                                                                                                                                                                                                                                                                                                                                                                                                                                                                                                                                                                                                                                                                                                                                                                                                                                                                                                                                                                                                                                                                                                        | \$0.59  | \$0.91  | \$1.35  | \$1.86  | \$2.42  | \$3.06  | \$3.80  |

### Worldwide \$86.43 \$104.04 \$117.60 \$132.62 \$146.38 \$160.02 \$173.12

Note: includes advertising that appears on desktop and laptop computers as well as mobile phones and tablets, and includes all the various formats of advertising on those platforms; excludes SMS, MMS and P2P messagingbased advertising; numbers may not add up to total due to rounding Source: eMarketer, Aug 2013

162195 www.eMarketer.com

- WE and EE spend 40 billion USD
- WE digtial growth rate 10%
- EE digital growth rate 16%
- Share digital in UK as percentage of total spend already climbing to 47,5 % in 2014 compared to 27,9% in the US