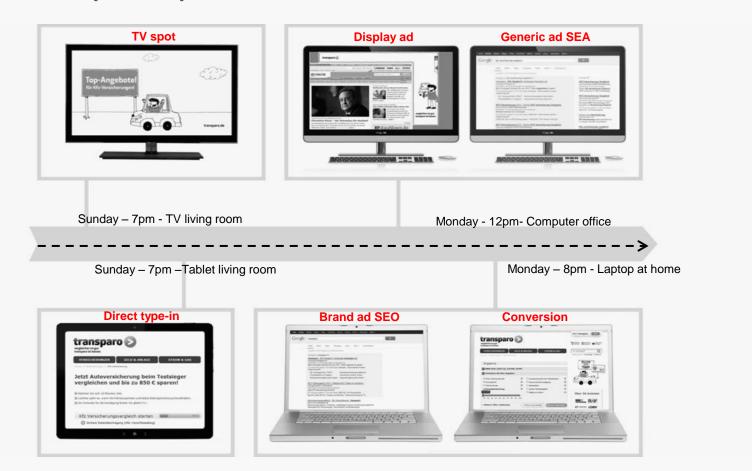

# Mutli channel path to purchase

# Which attribution model is the right one?

Using individual modelling to define how much each touch point exactly contributed to the conversion - optimize budget allocation