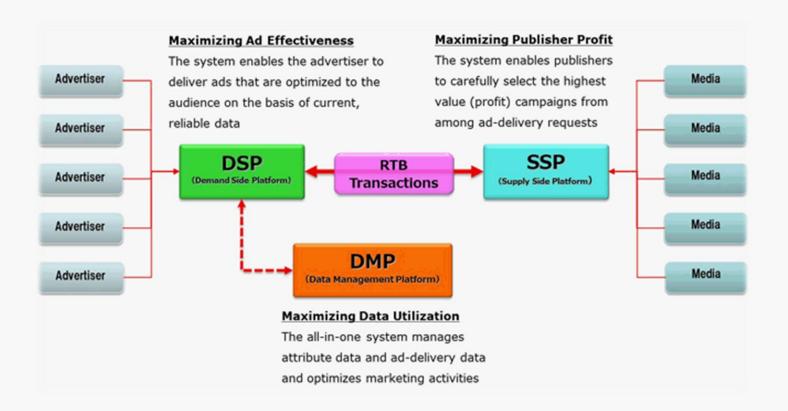

| 14.2%  |
| % of total | 62.2%   | 63.2% | 62.5%  | 59.0%  | 56.6%  | 54.2%  | 51.8%  |
| Worldwide  | 9 \$4.5 | \$7.6 | \$12.0 | \$16.6 | \$21.9 | \$27.3 | \$32.6 |
| % change   | -       | 68.9% | 57.9%  | 38.3%  | 31.9%  | 24.7%  | 19.4%  |

Note: includes both RTB and other programmatic/automated platforms for banner, social and video ads on desktop and mobile devices; \*includes Australia, China, France, Germany, Japan, Netherlands, Spain, UK and the US Source: MAGNA GLOBAL as cited in press release; eMarketer calculations, Oct 14, 2013

164876 www.eMarketer.com

### Worldwide Real-Time Bidding Compound Annual Growth Rates by Region, 2012-2017



Source: IDC, 2013

### Worldwide Total RTB-Based Display Ad Spending by Region, 2010-2017





# **Automated Trading (DSP, DMP & SSP)**



# Launch of preferred deals



### **More Control**



### **Preferred Deals**

Traditional fixed CPM direct deal transacted in real-time

Bring programmatic operational efficiencies to direct deals



### **Private Auction**

Direct deal and auction hybrid

Bring scale, optimization and targeting to your direct deals

### **More Flexibility**



### **Open Auction**

Traditional RTB exchange buying

Massive supply from millions of publishers



# The future: Programmatic everywhere?

What will programmatic bring in the "near" future?

- Programmatic tapping into selling premium inventory
- Data and targeting options are adding value for buyers
- Programmatic makes it possible to effectively engage with target audiences accross various digital properties
- Programmatic is moving from onl