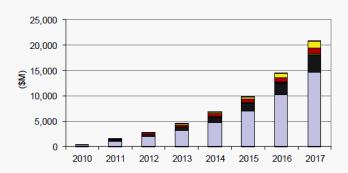

### **Programmatic and RTB growth**

- World wide programmatic spending growing by 38% to 16,6 billion USD
- Strong growth RTB CAGR WE 54%
- Forecasted growth for CEE region is 91%

### US and Worldwide\* Programmatic Display Ad Spending, 2011-2017

billions, % change and % of total

|            | 2011    | 2012  | 2013   | 2014   | 2015   | 2016   | 2017   |
|------------|---------|-------|--------|--------|--------|--------|--------|
| us         | \$2.8   | \$4.8 | \$7.5  | \$9.8  | \$12.4 | \$14.8 | \$16.9 |
| % change   | -       | 71.4% | 56.3%  | 30.7%  | 26.5%  | 19.4%  | 14.2%  |
| % of total | 62.2%   | 63.2% | 62.5%  | 59.0%  | 56.6%  | 54.2%  | 51.8%  |
| Worldwide  | 9 \$4.5 | \$7.6 | \$12.0 | \$16.6 | \$21.9 | \$27.3 | \$32.6 |
| % change   | -       | 68.9% | 57.9%  | 38.3%  | 31.9%  | 24.7%  | 19.4%  |

Note: includes both RTB and other programmatic/automated platforms for banner, social and video ads on desktop and mobile devices; \*includes Australia, China, France, Germany, Japan, Netherlands, Spain, UK and the US Source: MAGNA GLOBAL as cited in press release; eMarketer calculations, Oct 14, 2013

164876 www.eMarketer.com

### Worldwide Total RTB-Based Display Ad Spending by Region, 2010-2017