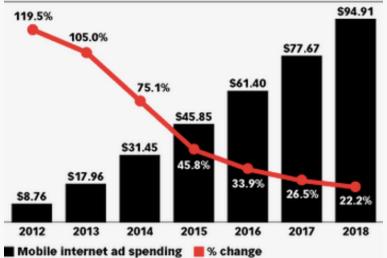

### Mobile Ad spending in 2014

Note: includes display (banners, video and rich media) and search; excludes SMS, MMS and P2P messaging-based advertising; includes ad spending on tablets

Source: eMarketer, March 2014

- Worldwide mobile ad spend increased by 105% in 2013 to app 18 billion USD
- Mobile ad spend to grow to 31 billion in 2014
- Mobile ad spending continues to accelerate; growth rate exceeds 75%
- Mobile will count for nearly 25 % of total digital ad spend