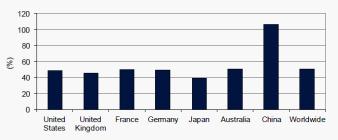

### **Programmatic and RTB growth**

- World wide programmatic spending growing by 38% to 16,6 billion USD
- Strong growth RTB CAGR WE 54%
- Forecasted growth for CEE region is 91%

### Worldwide Real-Time Bidding Compound Annual Growth Rates by Region, 2012-2017

Source: IDC, 2013