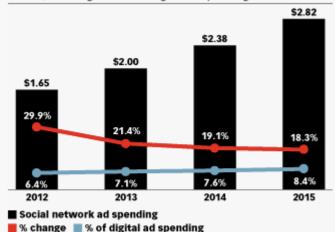

### Social Network Ad Spending in Western Europe, 2012-2015

billions, % change and % of digital ad spending

Note: includes display, search, video and other forms of paid advertising appearing within social networks, social games and social applications; excludes spending by marketers that goes toward developing or maintaining social network profile pages or branded applications Source: eMarketer, Sep 2013

- Social spending in WE will grow at around 22% in 2014
- Social = mobile (2/3 of revenues are driven by mobile)
- FB: > 500 million MAU
- Social spend mainly driven by FB
- (Re)-targetting
- Video advertising / auto play
- Growing number of social networks like Twitter, LinkedIn, Instagram, Snapchat .....