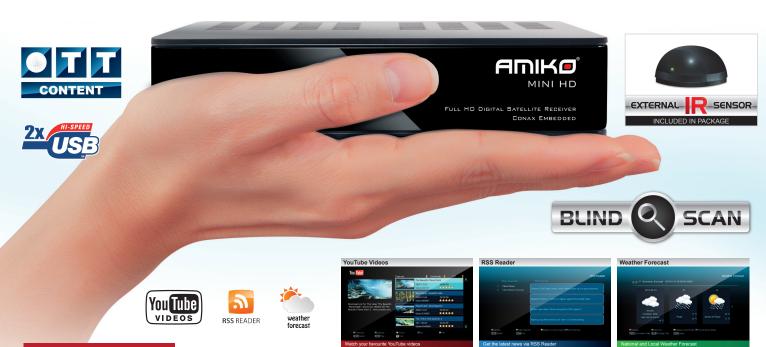

## MAIN FEATURES

- One card reader slot (Conax Embedded)
- Compact design
- Satellite Blind-Scan function
- Internal & External Infra-Red RCU Sensors (Included in the package)
- Easily mountable on TV or wall (sticker included in the package)
- Two High Speed USB 2.0 connections
- Media Playback (MKV, AVI, MPG, MP3, MP4, JPG and more...)
- Ethernet Connection & **USB WiFi** support (Ralink RT5370 chip)
- YouTube videos\*
- RSS Reader & Weather Forecast functions\*

- TimeShift Stop Live TV! (USB Storage device required)
- Easy-to use On-Screen Display (OSD)
- Dolby Digital Bit-Stream out through HDMI
- Program and Channel information transfer from receiver to receiver using the USB backup function
- Multi Satellite Reception with DiSEqC 1.0 / 1.1 / 1.2 & USALS
- Full feature Remote Control Unit (RCU)
- Full HD (1080p) Output via HDMI
- Easy software upgrades through USB or Network
- External 12V DC power supply
- Low power consumption in Stand-By mode